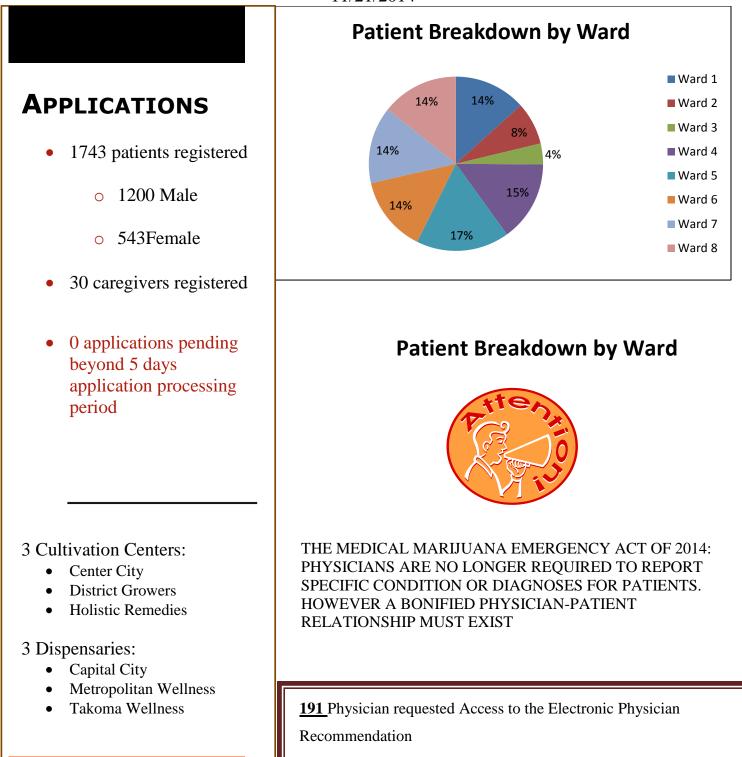

Government of the District of Columbia Department of Health



Health Regulation and Licensing Administration

# MEDICAL MARIJUANA PROGRAM UPDATE 11/21/2014





## Government of the District of Columbia Department of Health

Health Regulation and Licensing Administration



## **CULTIVATION CENTERS- OPERATIONAL**

Holistic Remedies 1840 Fenwick St NE Washington, DC 20002

**District Growers** 2417 Evarts St NE Washington, DC 20018

**Center City** 2210 Channing St NE Washington, DC 20002

#### CULTIVATION CENTERS- NOT OPERATIONAL

**Phyto Management** 2154 24<sup>th</sup> Pl NE Washington, DC 20018

Abatin 2146 Queens Chapel Rd NE Washington, DC 20018

Alternative Solutions 2170 24<sup>th</sup> Pl NE Washington, DC 20018

**Organic Wellness** 1840 Fenwick Street NE 2<sup>nd</sup> Floor Washington DC 20002

**Oveum** 2210 Channing Street NE Washington DC 20002

**DC's Finest** 2170 24<sup>th</sup> Place NE Washington, DC 20018

Apelles 6523 Chi