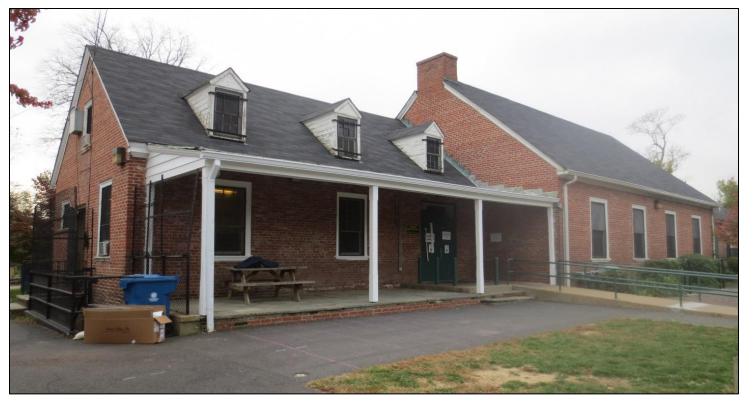

### DC State Historic Preservation Office Determination of Eligibility

Photograph of the recreation center, taken in 1939 (Department of General Services)

EHT Traceries, Inc. is recommending that Palisades Recreation Center is eligible for listing on the National Register.

Laura Hughes, Historic Preservationist

Front elevation of the Palisades Recreation Center, looking southwest (EHT Traceries, 2014)

**V1** with small gym

|                                             | Capacity | SF  | Total |
|---------------------------------------------|----------|-----|-------|
| Administration Zone                         |          |     |       |
| Office/Control                              | 2        | 80  | 160   |
| Office Storage                              | 1        | 60  | 60    |
| Conference Room                             | 12       | 20  | 240   |
| Subtotal for Administration                 |          |     | 460   |
| Community Zone                              |          |     |       |
| Lobby                                       | 1        | 400 | 400   |
| Community / Performance Room (subdividable) | 0        | 15  | 0     |
| Community Rm Storage                        | 0        | 200 | 0     |
| Computer Room / Media Room                  | 0        | 400 | 0     |
| Computer Rm Storage                         | 0        | 60  | 0     |
| Multi-Purpose Room (subdividable)           | 1        | 600 | 600   |
| Multi-Purpose Room Storage                  | 1        | 120 | 120   |
| Game / Teen Room                            | 0        | 400 | 0     |
| Senior Lounge                               | 0        | 400 | 0     |
| Day Care                                    | 0        | 400 | 0     |
| Family / Staff Toilet                       | 2        | 60  | 120   |
| Outdoor Covered Pavilion (attached)         | 0        | 15  | 0     |
| Subtotal for Community                      |          |     | 1,240 |