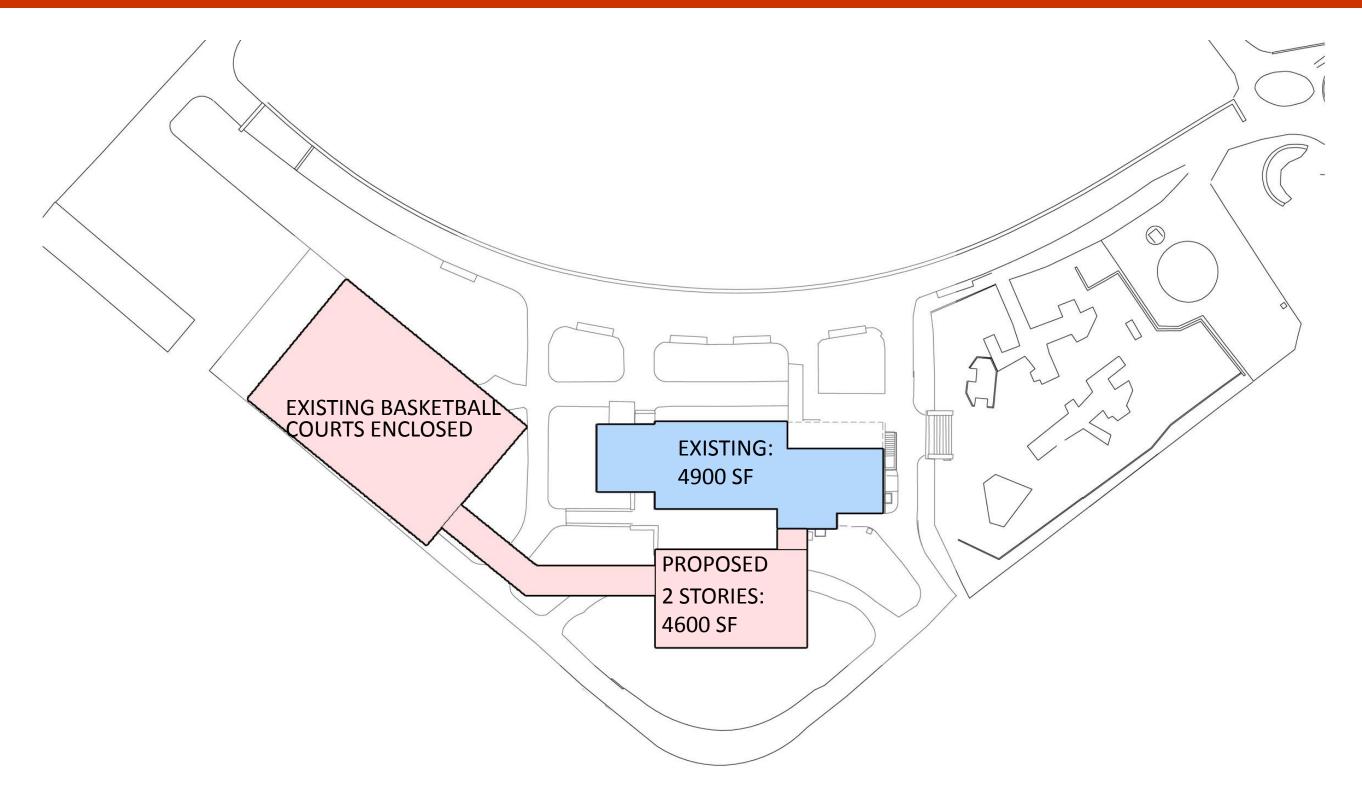

|    |      |        |
| Men's Toilet (Inside-Outside Access)   | 1  | 350  | 350    |
| Women's Toilet (Inside-outside Access) | 1  | 400  | 400    |
| Warming / Demonstration Kitchen        | 1  | 300  | 300    |
| Kitchen Storage                        | 1  | 60   | 60     |
| General Storage/Janitor Closet         | 1  | 100  | 100    |
| Mech/Elec Room                         | 1  | 300  | 300    |
| Outdoor Storage                        | 1  | 150  | 150    |
| Subtotal for Support                   |    |      | 1,660  |
| tal Net Area                           |    |      | 11,680 |
| nassigned Area                         |    |      | 3,294  |
| OTAL BUILDING AREA                     |    |      | 14,974 |
|                                        |    |      |        |







**V2** without a gym

|                                             | Capacity | SF  | Total |
|---------------------------------------------|----------|-----|-------|
| Administration Zone                         |          |     |       |
| Office/Control                              | 2        | 80  | 160   |
| Office Storage                              | 1        | 60  | 60    |
| Conference Room                             | 12       | 20  | 240   |
| Subtotal for Administration                 |          |     | 460   |
| Community Zone                              |          |     |       |
| Lobby                                       | 1        | 400 | 400   |
| Community / Performance Room (subdividible) | 100      | 15  | 1,500 |
| Community Rm Storage