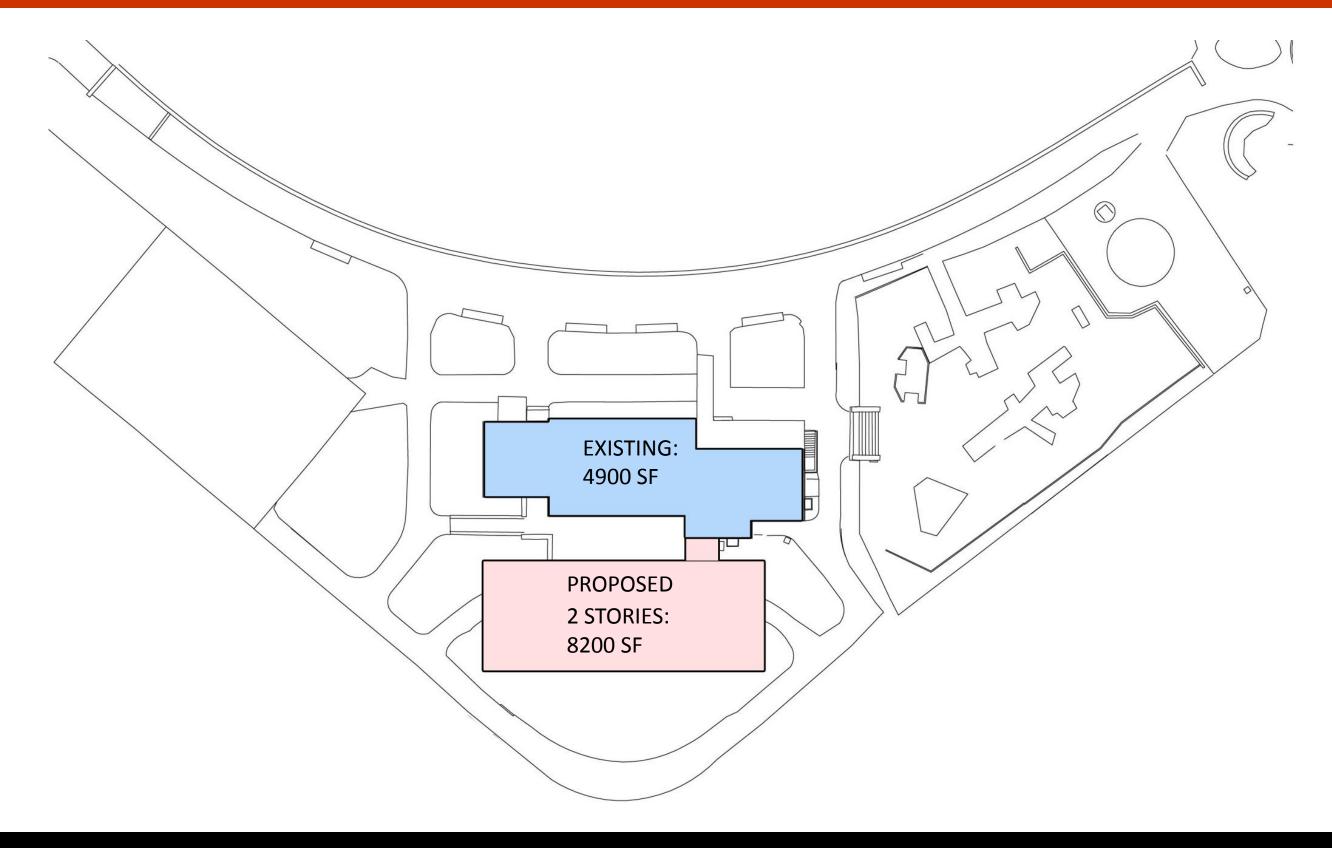

|             |
| 1 400                                            |             |
| 1 80                                             |             |
| 1 200                                            |             |
| 1 300                                            |             |
| 1 150                                            | 0 150       |
|                                                  | 1,880       |
|                                                  | 10,230      |
|                                                  |             |
|                                                  | 2,885       |
|                                                  | 13,115      |
|                                                  |             |



## Program 2 on site











## Community/Performance





## Multipurpose





## **Fitness**







### **NEXT STEPS**

## **SEPTEMBER 11, 2014**

Community Meeting # 1

### **NOVEMBER 17, 2014**

- Community Meeting # 2
  - Historic Determination
  - Program Finalization

## **NOVEMBER 2014 – To Completion**

- Community Meeting # 3
  - Feasibility Layout
  - Begin Design Builder Selection Process



## CONTACTS

### Ella Faulkner

Phone: (202) 286-1533

Email: <u>ella.faulkner@dc.gov</u>

## Jackie Stanley

Phone: (202) 431-1195

Email: jackie.stanley@dc.gov







# **QUESTIONS?**