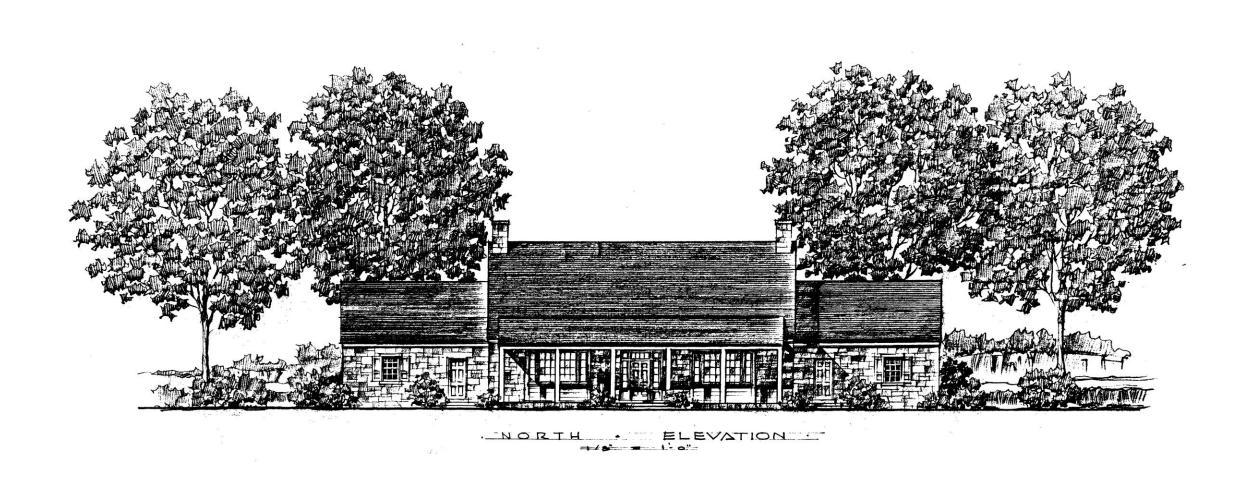

Laura Hughes, Historic Preservationist

Front elevation of the Palisades Recreation Center, looking southwest (EHT Traceries, 2014)

**V1** with small gym

|                                             | Capacity | SF  | Total |
|---------------------------------------------|----------|-----|-------|
| Administration Zone                         |          |     |       |
| Office/Control                              | 2        | 80  | 160   |
| Office Storage                              | 1        | 60  | 60    |
| Conference Room                             | 12       | 20  | 240   |
| Subtotal for Administration                 |          |     | 460   |
| Community Zone                              |          |     |       |
| Lobby                                       | 1        | 400 | 400   |
| Community / Performance Room (subdividable) | 0        | 15  | 0     |
| Community Rm Storage                        | 0        | 200 | 0     |
| Computer Room / Media Room                  | 0        | 400 | 0     |
| Computer Rm Storage                         | 0        | 60  | 0     |
| Multi-Purpose Room (subdividable)           | 1        | 600 | 600   |
| Multi-Purpose Room Storage                  | 1        | 120 | 120   |
| Game / Teen Room                            | 0        | 400 | 0     |
| Senior Lounge                               | 0        | 400 | 0     |
| Day Care                                    | 0        | 400 | 0     |
| Family / Staff Toilet                       | 2        | 60  | 120   |
| Outdoor Covered Pavilion (attached)         | 0        | 15  | 0     |
| Subtotal for Community                      |          |     | 1,240 |