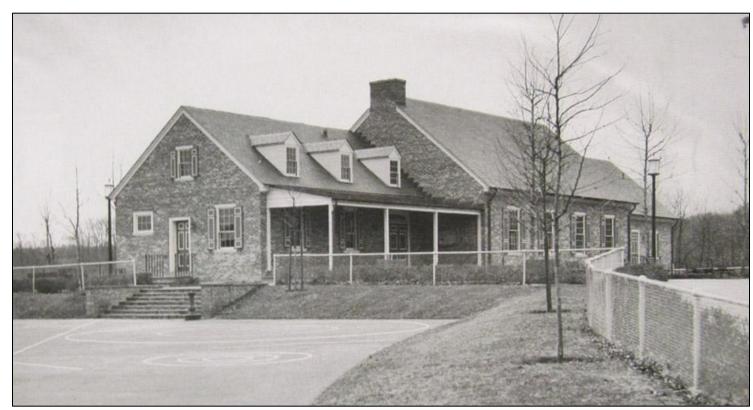

### DC State Historic Preservation Office Determination of Eligibility

Photograph of the recreation center, taken in 1939 (Department of General Services)

EHT Traceries, Inc. is recommending that Palisades Recreation Center is eligible for listing on the National Register.